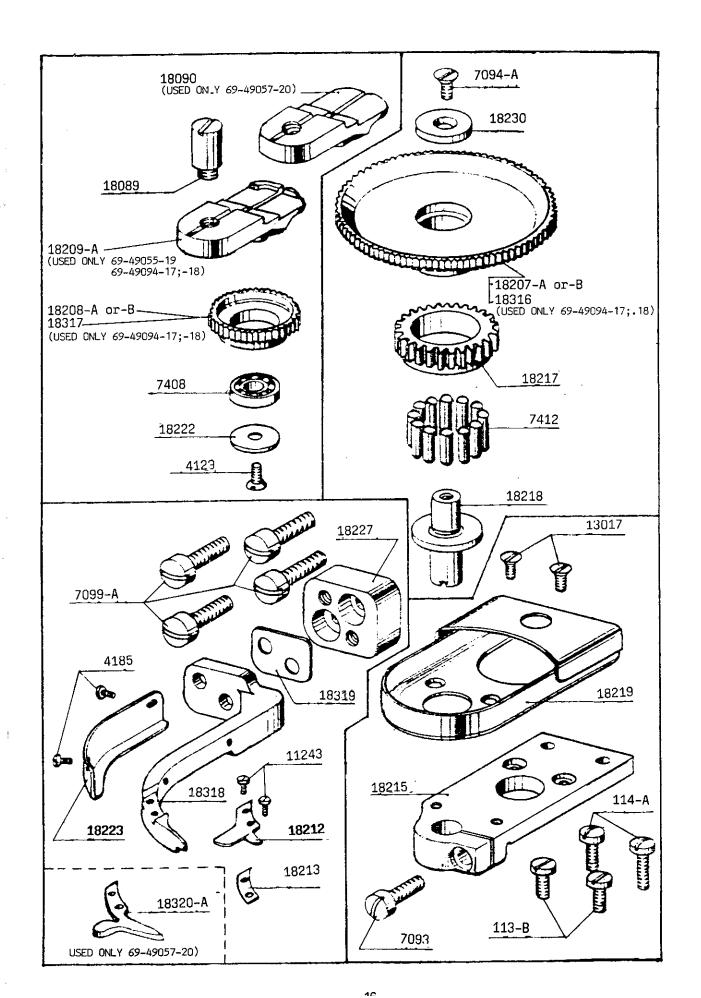

From the library of: Superior Sewing Machine & Supply LLC

| Teile-Nr.<br>Part No.<br>N° de pièce<br>N° de pieza                                                                                                   | PFAFF-Nr.<br>PFAFF-No.<br>N°-PFAFF<br>N°-PFAFF                                                                                                                                                                                                                     |
|-------------------------------------------------------------------------------------------------------------------------------------------------------|--------------------------------------------------------------------------------------------------------------------------------------------------------------------------------------------------------------------------------------------------------------------|
| Part No. N° de pièce N° de pièce N° de pieza  113-B 114-A 4129 4185 7093 7094-A 7099-A 7408 7412 8316 11243 13017 18089 18090 18207-A 18207-B 18208-A | N°-PFAFF<br>N°-PFAFF<br>96-795 024-00<br>96-795 823-00<br>96-795 139-00<br>96-796 216-00<br>96-796 441-00<br>96-796 241-00<br>96-796 242-00<br>96-796 242-00<br>96-796 247-00<br>96-796 329-00<br>96-796 330-00<br>96-796 470-00<br>96-796 471-00<br>96-796 473-00 |
| 18208-B<br>18209-A<br>18212<br>18213<br>18215<br>18217<br>18218<br>18219<br>18222<br>18223<br>18227<br>18230<br>18318<br>18319<br>18320               | 96-796 474-00<br>96-796 475-00<br>96-796 352-00<br>96-796 355-00<br>96-796 357-00<br>96-796 358-00<br>96-796 362-00<br>96-796 363-00<br>96-796 366-00<br>96-796 388-00<br>96-796 389-00<br>96-796 390-00                                                           |