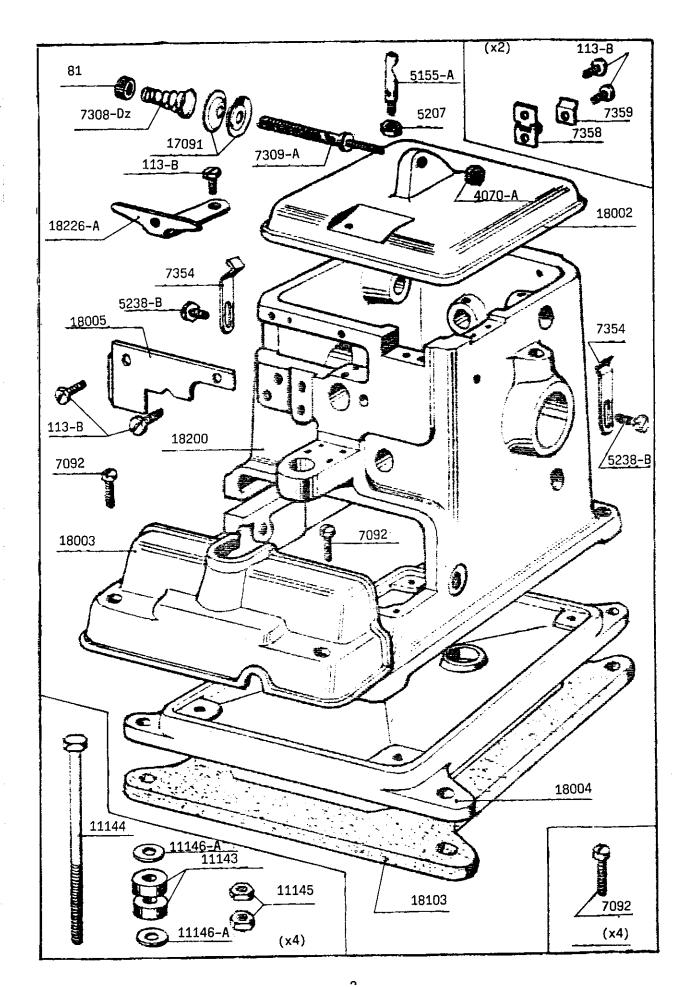

## Teileliste

List of parts Liste de pièces Lista de piezas

From the library of: Superior Sewing Machine & Supply LLC

| Teile-Nr.<br>Part No.<br>N° de pièce<br>N° de pieza | PFAFF-Nr.<br>PFAFF-No.<br>N°-PFAFF<br>N°-PFAFF |
|-----------------------------------------------------|------------------------------------------------|
| 81<br>113-B                                         | 96-795 011-00<br>96-795 024-00                 |
| 4070-A                                              | 96-795 122-00                                  |
| 5155-A                                              | 96-796 433-00                                  |
| 5207                                                | 96-795 371-00                                  |
| 5238-B                                              | 96-795 403-00                                  |
| 17091                                               | 96-796 255-00                                  |
| 7092                                                | 96-796 215-00                                  |
| 7308-Dz                                             | 96-796 483-00                                  |
| 7309-A                                              | 96-796 451-00                                  |
| 7354                                                | 96-796 238-00                                  |
| 7358                                                | 96-796 239-00                                  |
| 7359                                                | 96-796 240-00                                  |
| 11143                                               | 96-795 956-00                                  |
| 11144                                               | 96-795 957-00                                  |
| 11145                                               | 96-795 958-00                                  |
| 11146-A                                             | 96-796 452-00                                  |
| 18002                                               | 96-796 256-00                                  |
| 18003                                               | 96-796 257-00                                  |
| 18004                                               | 96-796 258-00                                  |
| 18005                                               | 96-796 259-00                                  |
| 18103                                               | 96-796 339-00                                  |
| 18200                                               | 96-796 348-00                                  |
| 18226-A                                             | 96-796 476-00                                  |