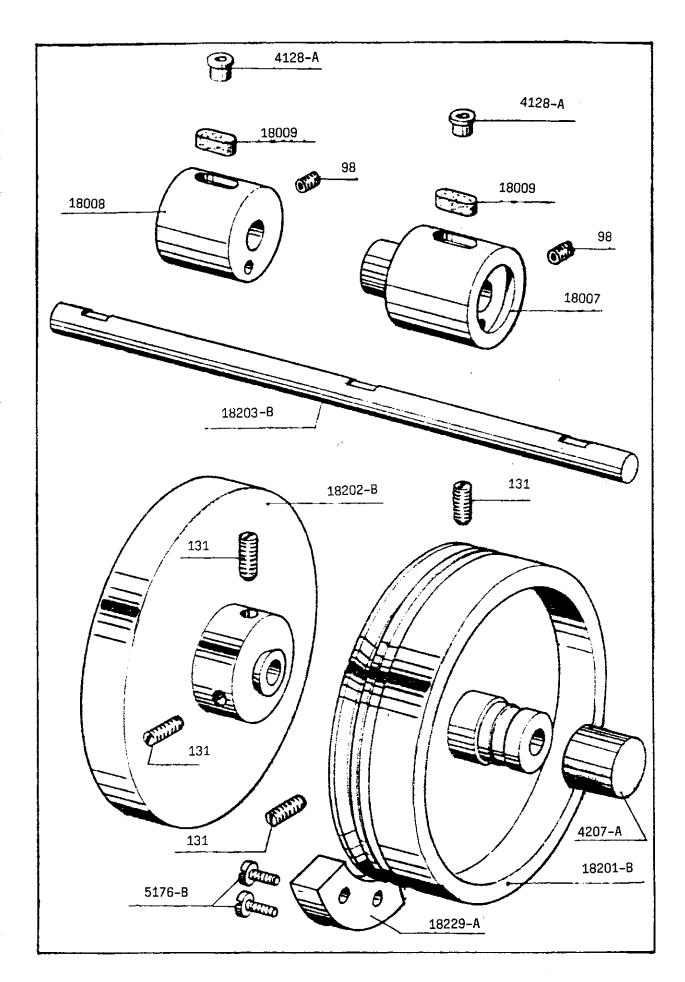

From the library of: Superior Sewing Machine & Supply LLC

| Teile-Nr.<br>Part No.<br>N° de pièce<br>N° de pieza | PFAFF-Nr.<br>PFAFF-No.<br>N°-PFAFF<br>N°-PFAFF |
|-----------------------------------------------------|------------------------------------------------|
| 98                                                  | 96-795 014-00                                  |
| 131                                                 | 96-795 040-00                                  |
| 4128-A                                              | 96-796 430-00                                  |
| 4207-A                                              | 96-795 873-00                                  |
| 5176-B                                              | 96-795 337-00                                  |
| 18007                                               | 96-796 260-00                                  |
| 18008                                               | 96-796 261-00                                  |
| 18009                                               | 96-796 262-00                                  |
| 18201-B                                             | 96-796 466-00                                  |
| 18202-B                                             | 96-796 467-00                                  |
| 18203-B                                             | 96-796 468-00                                  |
| 18229-A                                             | 96-796 477-00                                  |