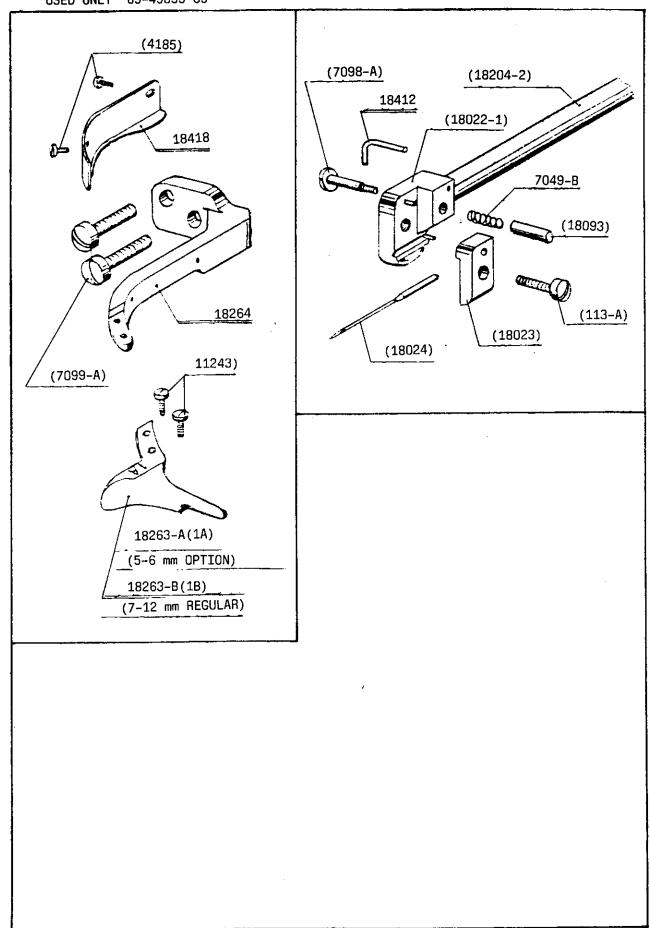

| Teile-Nr.<br>Part No.<br>N° de pièce<br>N° de pieza | PFAFF-Nr.<br>PFAFF-No.<br>N°-PFAFF<br>N°-PFAFF |
|-----------------------------------------------------|------------------------------------------------|
| 113-A                                               | 96-795 023-00                                  |
| 4185                                                | 96-795 139-00                                  |
| 7049-B                                              | 96-796 439-00                                  |
| 7098-A                                              | 96-796 443-00                                  |
| 7099-A                                              | 96-796 444-00                                  |
| 11243                                               | 96-796 247-00                                  |
| 18022-1                                             | 96-796 460-00                                  |
| 18023                                               | 96-796 273-00                                  |
| 18024                                               | 49-10 470-000                                  |
| 18093                                               | 96-796 332-00                                  |
| 18204-2                                             | 96-796 469-00                                  |
| 18263-A                                             | 96-796 478-00                                  |
| 18263-B                                             | 96-796 479-00                                  |
| 18264                                               | 96-796 373-00                                  |
| 18412                                               | 96-796 419-00                                  |
| 18418                                               | 96-796 428-00                                  |