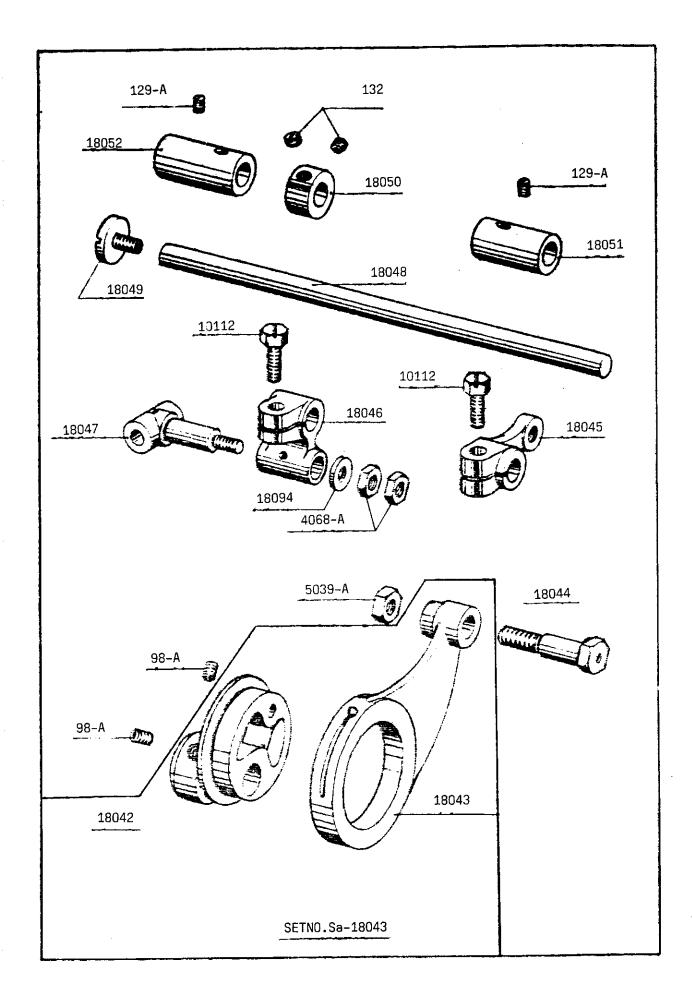

From the library of: Superior Sewing Machine & Supply LLC

| Teile-Nr.<br>Part No.<br>N° de pièce<br>N° de pieza | PFAFF-Nr.<br>PFAFF-No.<br>N°-PFAFF<br>N°-PFAFF |
|-----------------------------------------------------|------------------------------------------------|
| 98-A                                                | 96-795 015-00                                  |
| 129-A                                               | 96-795 036-00                                  |
| 132                                                 | 96-795 041-00                                  |
| 4068-A                                              | 96-795 120-00                                  |
| 5039-A                                              | 96-795 194-00                                  |
| 10112                                               | 96-795 750-00                                  |
| 18042                                               | 96-796 289-00                                  |
| 18043                                               | 96-796 290-00                                  |
| 18044                                               | 96-796 291-00                                  |
| 18045                                               | 96-796 292-00                                  |
| 18046                                               | 96-796 293-00                                  |
| 18047                                               | 96-796 294-00                                  |
| 18048                                               | 96-796 295-00                                  |
| 18049                                               | 96-796 296-00                                  |
| 18050                                               | 96-796 297-00                                  |
| 18051                                               | 96-796 298-00                                  |
| 18052                                               | 96-796 299-00                                  |
| 18094                                               | 96-796 333-00                                  |

From the library of: Superior Sewing Machine & Supply LLC

| Teile-Nr.<br>Part No.<br>N° de pièce<br>N° de pieza | PFAFF-Nr.<br>PFAFF-No.<br>N°-PFAFF<br>N°-PFAFF |
|-----------------------------------------------------|------------------------------------------------|
| 98-A                                                | 96-795 015-00                                  |
| 113-B                                               | 96-795 024-00                                  |
| 1644                                                | 96-795 085-00                                  |
| 4068-A                                              | 96-795 120-00                                  |
| 4180                                                | 96-795 135-00                                  |
| 5275                                                | 96-795 429-00                                  |
| 7087                                                | 96-796 213-00                                  |
| 7087-A                                              | 96-796 440-00                                  |
| 7088                                                | 96-796 214-00                                  |
| 7102                                                | 96-796 217-00                                  |
| 7235                                                | 96-796 221-00                                  |
| 18053                                               | 96-796 300-00                                  |
| 18054                                               | 96-796 301-00                                  |
| 18055                                               | 96-796 302-00                                  |
| 18056                                               | 96-796 303-00                                  |
| 18057                                               | 96-796 304-00                                  |
| 18058                                               | 96-796 305-00                                  |
| 18059                                               | 96-796 306-00                                  |
| 18060                                               | 96-796 307-00                                  |
| 18061                                               | 96-796 308-00                                  |
| 18062                                               | 96-796 309-00                                  |
| 18063                                               | 96-796 310-00                                  |
| 18064                                               | 96-796 311-00                                  |
| 18065                                               | 96-796 312-00                                  |