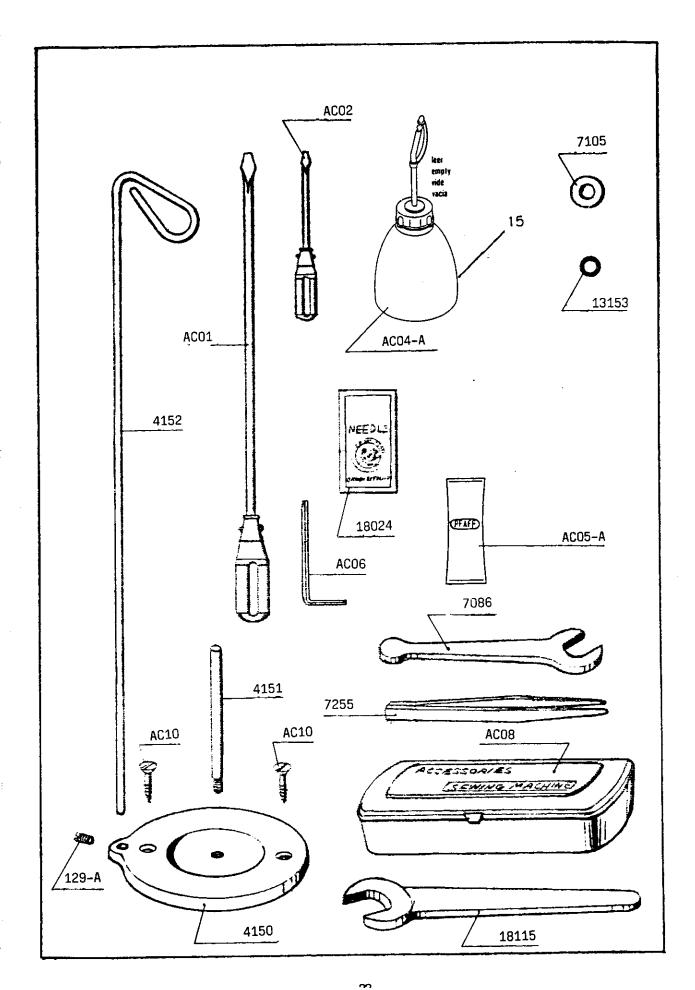

From the library of: Superior Sewing Machine & Supply LLC

| Teile-Nr.<br>Part No.<br>N° de pièce<br>N° de pieza | PFAFF-Nr.<br>PFAFF-No.<br>N°-PFAFF<br>N°-PFAFF |
|-----------------------------------------------------|------------------------------------------------|
| AC-01                                               | 96-796 073-00                                  |
| AC-02                                               | 96-796 074-00                                  |
| AC-04-A                                             | 91-029 394-01                                  |
| AC-05-A                                             | 91-027 624-91                                  |
| AC-06                                               | 96-796 201-00                                  |
| AC-08                                               | 96-796 078-00                                  |
| AC-10                                               | 96-796 072-00                                  |
| 129-A                                               | 96-795 036-00                                  |
| 4150                                                | 96-795 865-00                                  |
| 4151                                                | 96-795 866 <b>-</b> 00                         |
| 4152                                                | 96-795 867-00                                  |
| 7086                                                | 96-796 212-00                                  |
| 7105                                                | 96-796 218-00                                  |
| 7255                                                | 96-796 226-00                                  |
| 13153                                               | 96-796 253-00                                  |
| 18024                                               | 49-10 470-000                                  |
| 18115                                               | 96-796 346-00                                  |