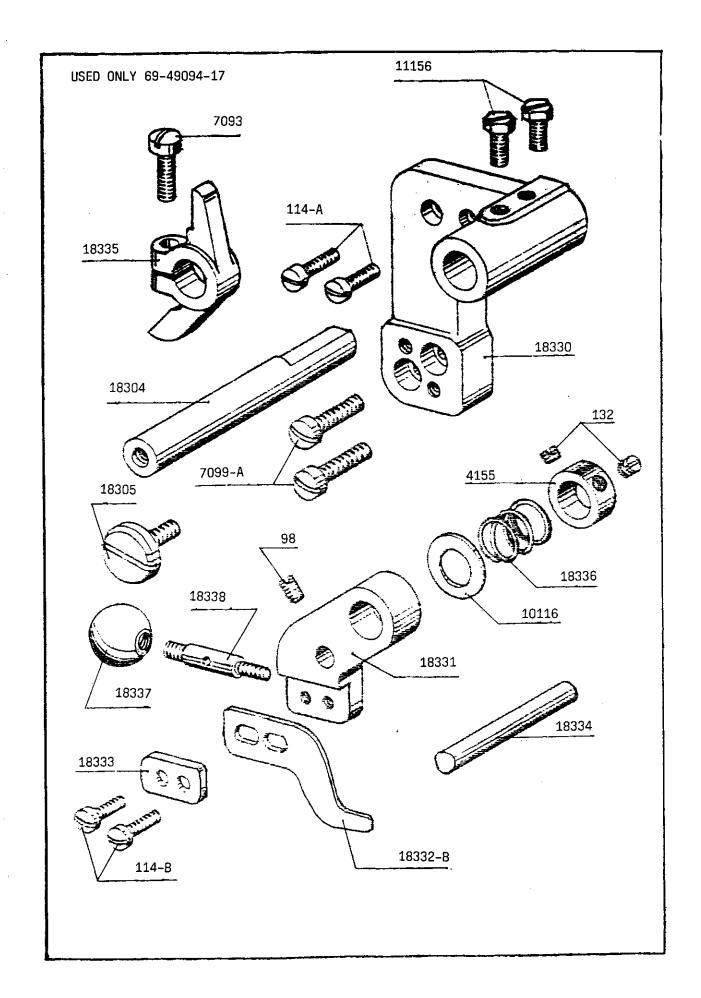

From the library of: Superior Sewing Machine & Supply LLC

| Teile-Nr.<br>Part No.<br>N° de pièce<br>N° de pieza | PFAFF-Nr.<br>PFAFF-No.<br>N°-PFAFF<br>N°-PFAFF |
|-----------------------------------------------------|------------------------------------------------|
| 98                                                  | 96-795 014-00                                  |
| 114-A                                               | 96-795 823-00                                  |
| 114-B                                               | 96-796 248-00                                  |
| 132                                                 | 96-795 041-00                                  |
| 4155                                                | 96-796 204-00                                  |
| 7093                                                | 96-796 216-00                                  |
| 7099-A                                              | 96-796 444-00                                  |
| 10116                                               | 96-795 751-00                                  |
| 11156                                               | 96-796 246-00                                  |
| 18304                                               | 96-796 376-00                                  |
| 18305                                               | 96-796 377-00                                  |
| 18330                                               | 96-796 396-00                                  |
| 18331                                               | 96-796 397-00                                  |
| 18332-B                                             | 96-796 480-00                                  |
| 18333                                               | 96-796 398-00                                  |
| 18334                                               | 96-796 399-00                                  |
| 18335                                               | 96-796 400-00                                  |
| 18336                                               | 96-796 401-00                                  |
| 18337                                               | 96-796 402-00                                  |
| 18338                                               | 96-796 403-00                                  |