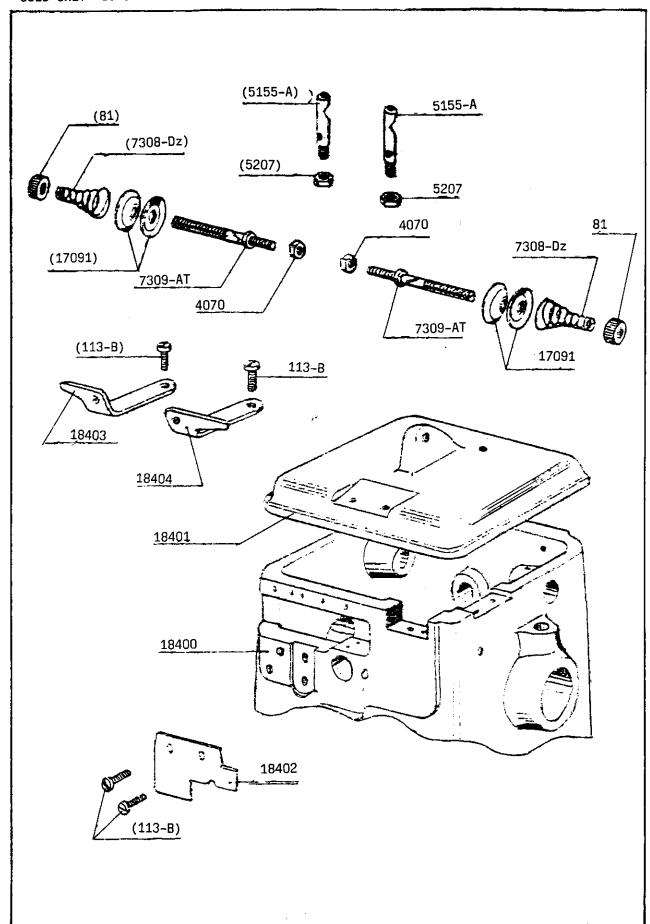

From the library of: Superior Sewing Machine & Supply LLC

| Teile-Nr.<br>Part No.<br>N° de pièce<br>N° de pieza | PFAFF-Nr.<br>PFAFF-No.<br>N°-PFAFF<br>N°-PFAFF |
|-----------------------------------------------------|------------------------------------------------|
| 81                                                  | 96-795 011-00                                  |
| 113-B                                               | 96-795 024-00                                  |
| 4070                                                | 96-795 121-00                                  |
| 5155-A                                              | 96-796 433-00                                  |
| 5207                                                | 96-795 371-00                                  |
| 7308-Dz                                             | 96-796 483-00                                  |
| 7309-AT                                             | 96-796 484-00                                  |
| 17091                                               | 96-796 255-00                                  |
| 18400                                               | 96-796 408-00                                  |
| 18401                                               | 96-796 409-00                                  |
| 18402                                               | 96-796 410-00                                  |
| 18403                                               | 96-796 411-00                                  |
| 18404                                               | 96-796 412-00                                  |