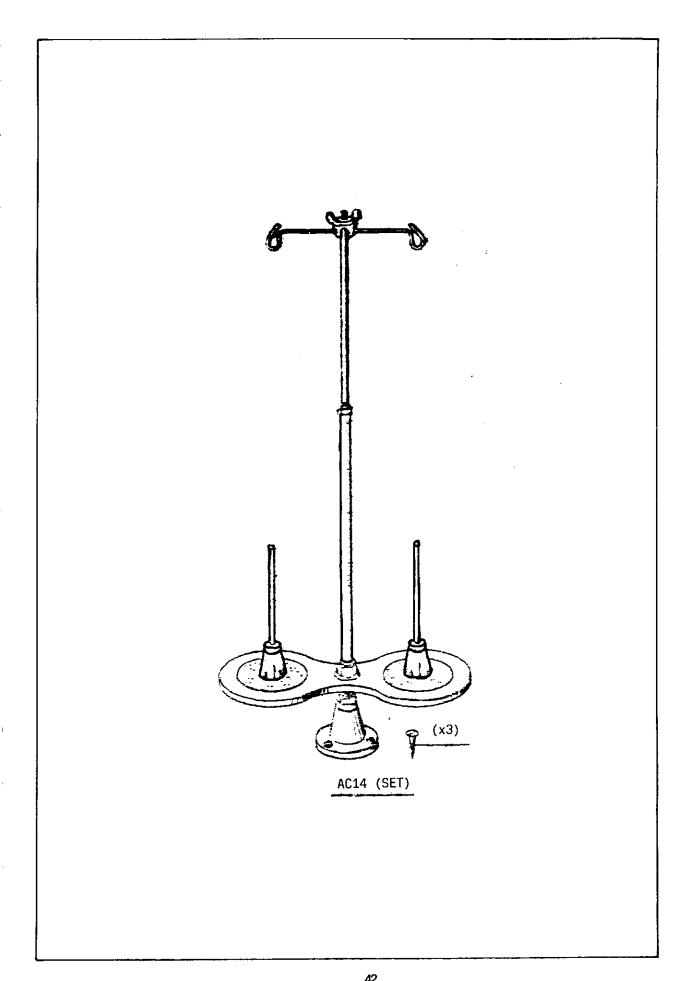

Teile-Nr. Part No. N° de pièce N° de pieza PFAFF-Nr. PFAFF-No. N°-PFAFF N°-PFAFF

AC-14

96-796 202-00

Teile-Nr. Part No. N° de pièce N° de pieza PFAFF-Nr. PFAFF-No. N°-PFAFF N°-PFAFF

1644 18110-A 96-795 085-00 96-796 465-00