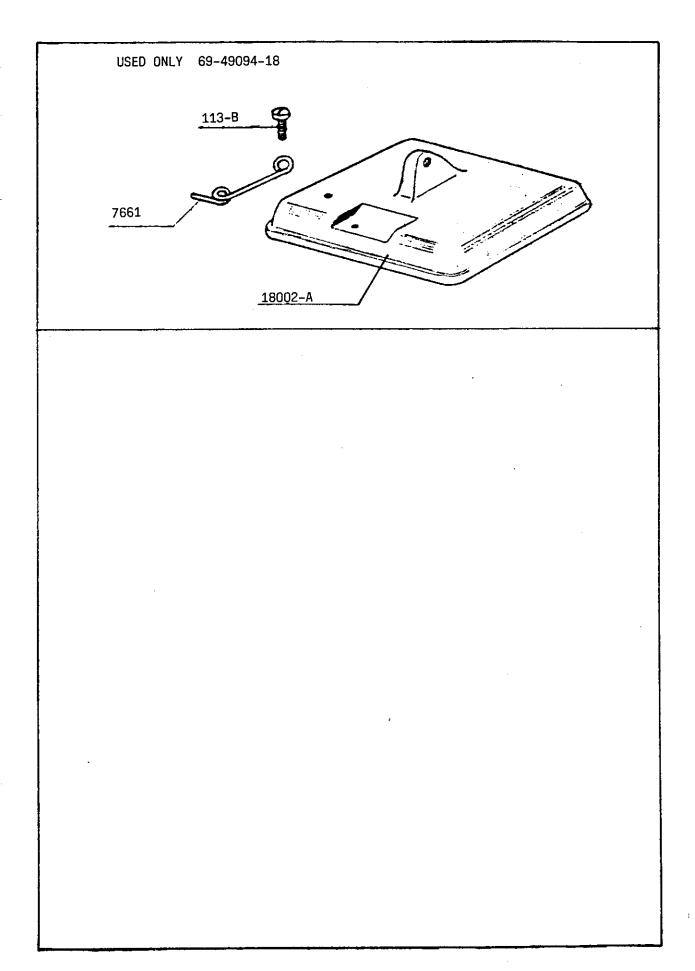

| Teile-Nr.   | PFAFF-Nr.     |
|-------------|---------------|
| Part No.    | PFAFF-No.     |
| N° de pièce | N°-PFAFF      |
| N° de pieza | N°-PFAFF      |
| 113-B       | 96-795 024-00 |
| 7661        | 96-796 243-00 |
| 18002-A     | 96-796 459-00 |