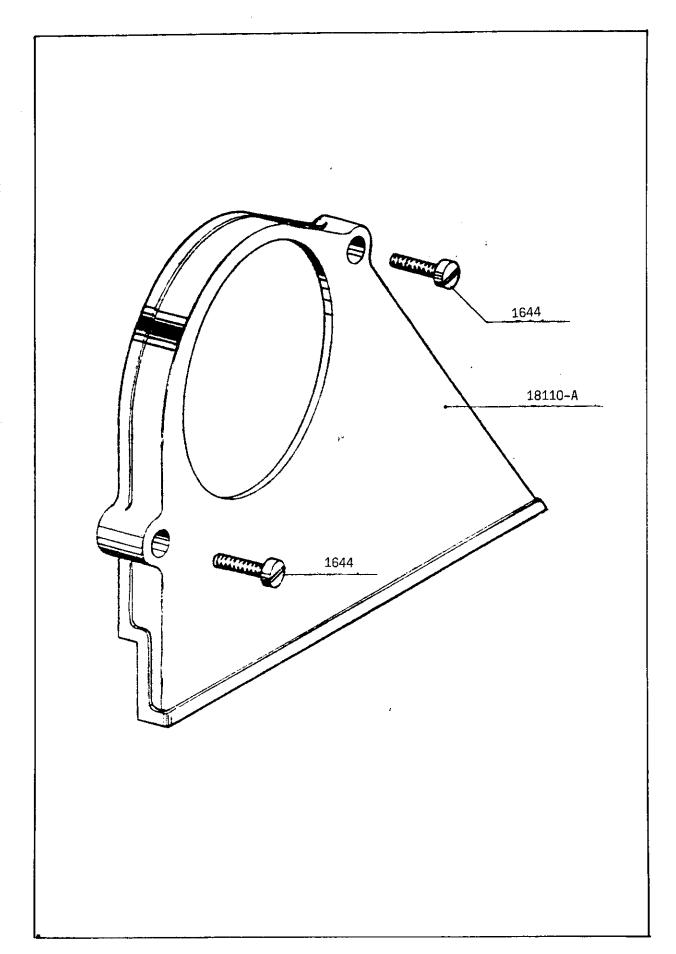

Teile-Nr. Part No. N° de pièce N° de pieza PFAFF-Nr. PFAFF-No. N°-PFAFF N°-PFAFF

AC-14

96-796 202-00

Teile-Nr. Part No. N° de pièce N° de pieza PFAFF-Nr. PFAFF-No. N°-PFAFF N°-PFAFF

1644 18110-A 96-795 085-00 96-796 465-00