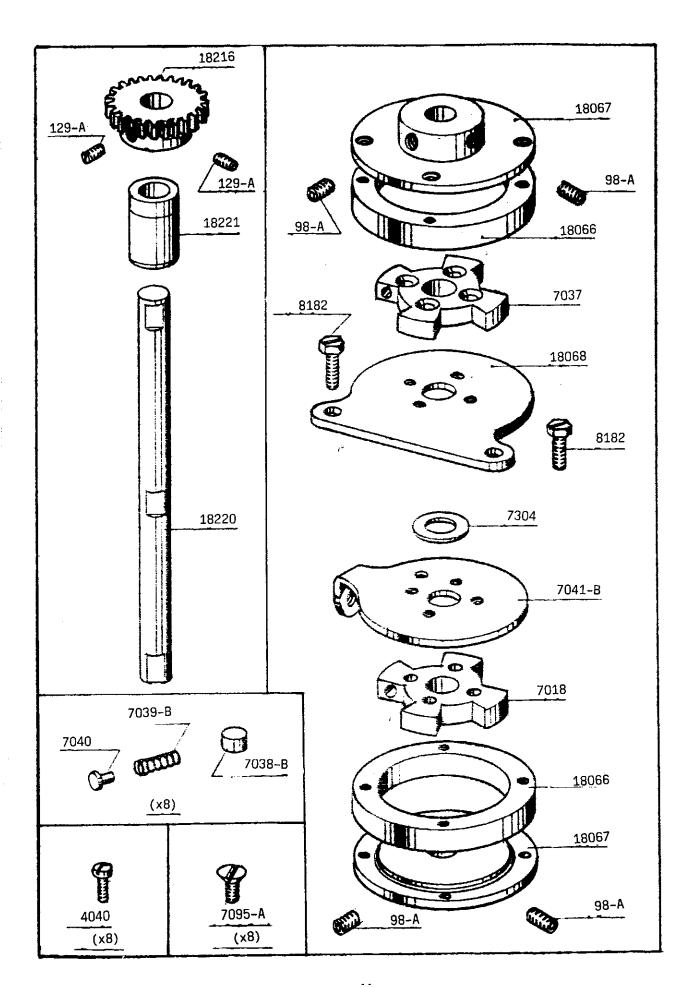

From the library of: Superior Sewing Machine & Supply LLC

| Teile-Nr.<br>Part No.<br>N° de pièce<br>N° de pieza | PFAFF-Nr.<br>PFAFF-No.<br>N°-PFAFF<br>N°-PFAFF |
|-----------------------------------------------------|------------------------------------------------|
| 98-A                                                | 96-795 015-00                                  |
| 129-A                                               | 96-795 036-00                                  |
| 4040                                                | 96-795 105-00                                  |
| 7018                                                | 96-796 208-00                                  |
| 7037                                                | 96-796 209-00                                  |
| 7038-B                                              | 96-796 436-00                                  |
| 7039-B                                              | 96-796 437-00                                  |
| 7040                                                | 96-796 210-00                                  |
| 7041-B                                              | 96-796 438-00                                  |
| 7095-A                                              | 96-796 442-00                                  |
| 7304                                                | 96-796 237-00                                  |
| 8182                                                | 96-795 339-00                                  |
| 18066                                               | 96-796 313-00                                  |
| 18067                                               | 96-796 314-00                                  |
| 18068                                               | 96-796 315-00                                  |
| 18220                                               | 96-796 360-00                                  |
| 18221                                               | 96-796 361-00                                  |
| 18216                                               | 96-796 356-00                                  |