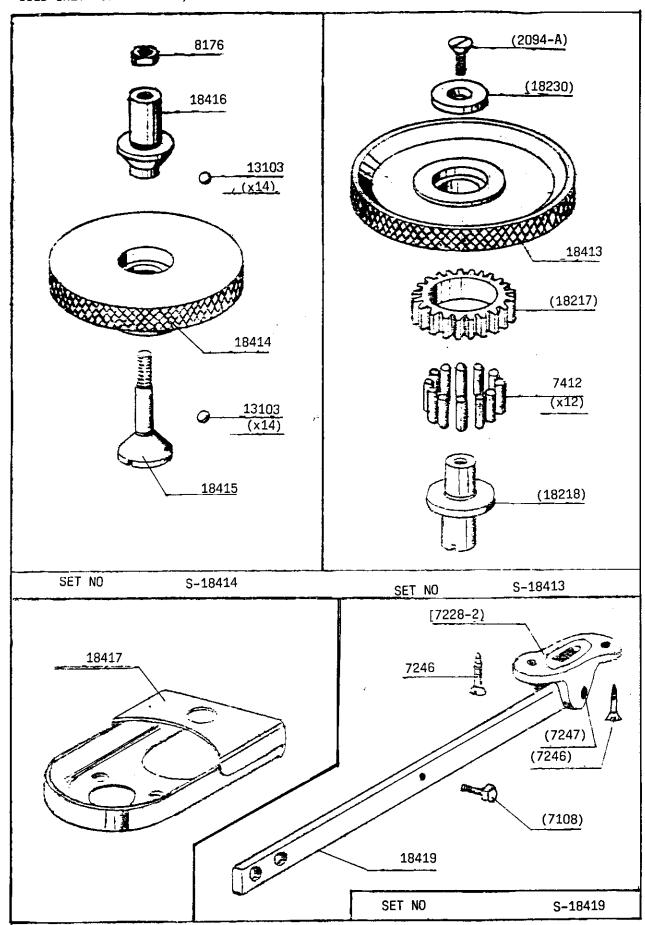

From the library of: Superior Sewing Machine & Supply LLC

| Teile-Nr.<br>Part No.<br>N° de pièce<br>N° de pieza | PFAFF-Nr.<br>PFAFF-No.<br>N°-PFAFF<br>N°-PFAFF |
|-----------------------------------------------------|------------------------------------------------|
| 7094-A                                              | 96-796 441-00                                  |
| 7108                                                | 96-796 219-00                                  |
| 7228-2                                              | 96-796 447-00                                  |
| 7246                                                | 96-796 222-00                                  |
| 7247                                                | 96-796 223-00                                  |
| 7412                                                | 96-796 242-00                                  |
| 13103                                               | 96-796 251-00                                  |
| 18217                                               | 96-796 357-00                                  |
| 18218                                               | 96-796 358-00                                  |
| 18413                                               | 96-796 420-00                                  |
| .18414                                              | 96-796 421-00                                  |
| 18415                                               | 96-796 422-00                                  |
| 18416                                               | 96-796 423-00                                  |
| 18417                                               | 96-796 424-00                                  |
| 18419                                               | 96-796 425-00                                  |
| 18230                                               | 96-796 366-00                                  |