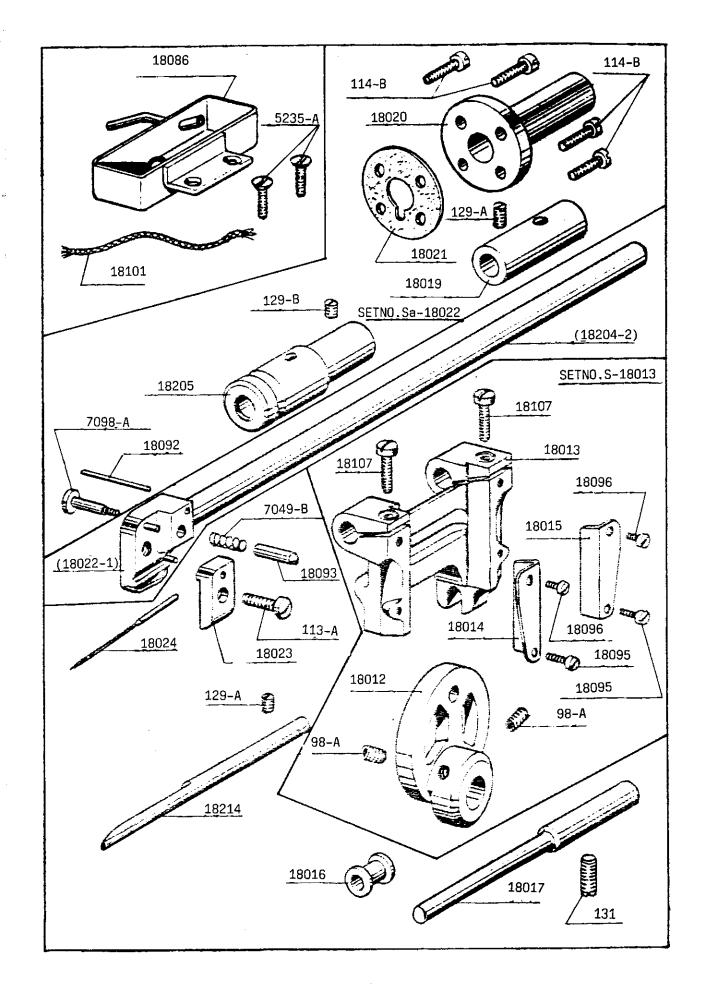

From the library of: Superior Sewing Machine & Supply LLC

| Teile-Nr.<br>Part No.<br>N° de pièce<br>N° de pieza | PFAFF-Nr.<br>PFAFF-No.<br>N°-PFAFF<br>N°-PFAFF |
|-----------------------------------------------------|------------------------------------------------|
| 98-A                                                | 96-795 015-00                                  |
| 113-A                                               | 96-795 023-00                                  |
| 114-B                                               | 96-796 248-00                                  |
| 129- <b>A</b>                                       | 96-795 036-00                                  |
| 129-B                                               | 96-795 037-00                                  |
| 131                                                 | 96-795 040-00                                  |
| 5235-A                                              | 96-795 400-00                                  |
| 7049-B                                              | 96-796 439-00                                  |
| 7098-A                                              | 96-796 443-00                                  |
| 18012                                               | 96-796 263-00                                  |
| 18013                                               | 96-796 264-00                                  |
| 18014                                               | 96-796 265-00<br>96-796 266-00                 |
| 18015                                               | 96-796 267-00                                  |
| 18016                                               | 96-796 268-00                                  |
| 18017                                               | 96-796 269-00                                  |
| 18019                                               | 96-796 270-00                                  |
| 18020<br>18021                                      | 96-796 271-00                                  |
| 18021                                               | 96-796 272-00                                  |
| 18022                                               | 96-796 273-00                                  |
| 18024                                               | 49-10 470-000                                  |
| 18080                                               | 96-796 323-00                                  |
| 18092                                               | 96-796 331-00                                  |
| 18093                                               | 96-796 332-00                                  |
| 18095                                               | 96-796 334-00                                  |
| 18096                                               | 96-796 335-00                                  |
| 18101                                               | 96-796 338-00                                  |
| 18107                                               | 96-796 343-00                                  |
| 18204-2                                             | 96-796 469-00                                  |
| 18205                                               | 96-796 349-00                                  |
| 18214                                               | 96-796 354-00                                  |

From the library of: Superior Sewing Machine & Supply LLC

| Teile-Nr.                                                            | PFAFF-Nr.                                                                                                                                                                                                                                                                                                                                                |
|----------------------------------------------------------------------|----------------------------------------------------------------------------------------------------------------------------------------------------------------------------------------------------------------------------------------------------------------------------------------------------------------------------------------------------------|
| Part No.                                                             | PFAFF-No.                                                                                                                                                                                                                                                                                                                                                |
| N° de pièce                                                          | N°-PFAFF                                                                                                                                                                                                                                                                                                                                                 |
| N° de pieza                                                          | N°-PFAFF                                                                                                                                                                                                                                                                                                                                                 |
| Part No.<br>N° de pièce                                              | PFAFF-No.<br>N°-PFAFF<br>96-795 015-00<br>96-795 031-00<br>96-795 093-00<br>96-796 206-00<br>96-795 371-00<br>96-796 444-00<br>96-796 429-00<br>96-796 252-00<br>96-796 275-00<br>96-796 275-00<br>96-796 277-00<br>96-796 278-00<br>96-796 278-00<br>96-796 281-00<br>96-796 281-00<br>96-796 283-00<br>96-796 283-00<br>96-796 284-00<br>96-796 284-00 |
| 18039                                                                | 96-796 286-00                                                                                                                                                                                                                                                                                                                                            |
| 18040                                                                | 96-796 287-00                                                                                                                                                                                                                                                                                                                                            |
| 18041                                                                | 96-796 288-00                                                                                                                                                                                                                                                                                                                                            |
| 18094<br>18104<br>18105<br>18106<br>18108<br>18109<br>18206<br>18224 | 96-796 333-00<br>96-796 340-00<br>96-796 341-00<br>96-796 342-00<br>96-796 344-00<br>96-796 350-00<br>96-796 364-00                                                                                                                                                                                                                                      |