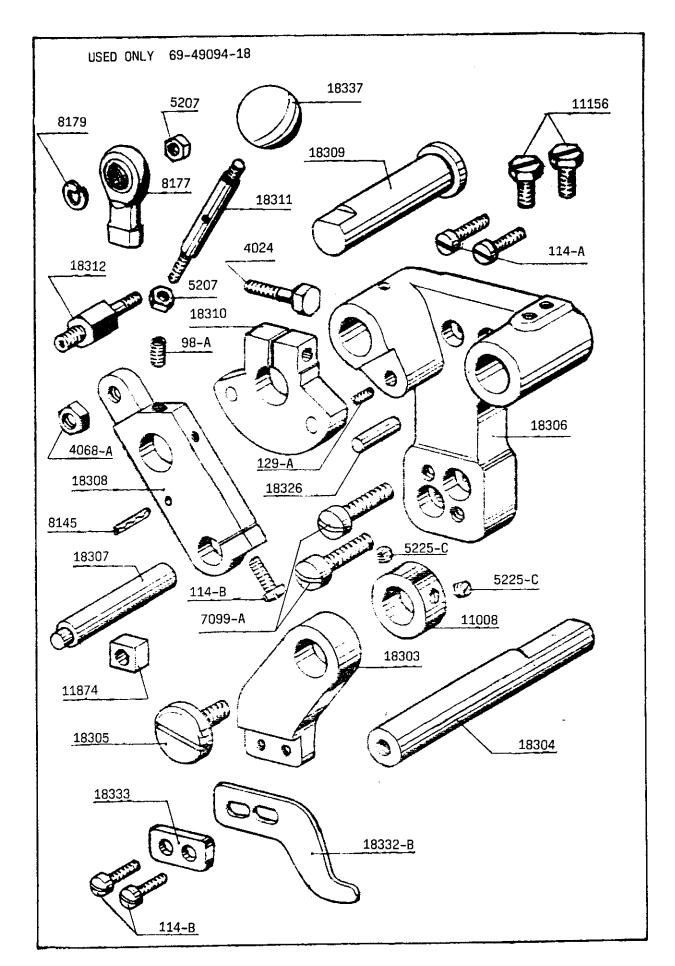

| Teile-Nr.<br>Part No.<br>№ de pièce<br>№ de pieza | PFAFF-Nr.<br>PFAFF-No.<br>N°-PFAFF<br>N°-PFAFF |
|---------------------------------------------------|------------------------------------------------|
| 98-A                                              | 96-795 015-00                                  |
| 114-A                                             | 96-795 823-00                                  |
| 114-B                                             | 96-796 248-00                                  |
| 129-A                                             | 96-795 036-00                                  |
| 4024                                              | 96-795 098-00                                  |
| 4068-A                                            | 96-795 120-00                                  |
| 5207                                              | 96-795 371-00                                  |
| 5225-C                                            | 96-795 389-00                                  |
| 7099-A                                            | 96-796 444-00                                  |
| 8145                                              | 96-795 612-00                                  |
| 8177                                              | 96-795 642-00                                  |
| 8179                                              | 96-795 644-00                                  |
| 11008                                             | 96-796 245-00                                  |
| 11156                                             | 96-795 961-00                                  |
| 11874                                             | 96-796 098-00                                  |
| 18303                                             | 96-796 375-00                                  |
| 18304                                             | 96-796 376-00                                  |
| 18305                                             | 96-796 377-00                                  |
| 18306                                             | 96-796 378-00                                  |
| 18307                                             | 96-796 379-00                                  |
| 18308                                             | 96-796 380-00                                  |
| 18309 *                                           | 96-796 381-00                                  |
| 18310                                             | 96-796 382-00                                  |
| 18311                                             | 96-796 383-00                                  |
| 18312                                             | 96-796 384-00                                  |
| 18326                                             | 96-796 395-00                                  |
| 18332-B                                           | 96-796 480-00                                  |
| 18333                                             | 96-796 398-00                                  |
| 18337                                             | 96-796 402-00                                  |