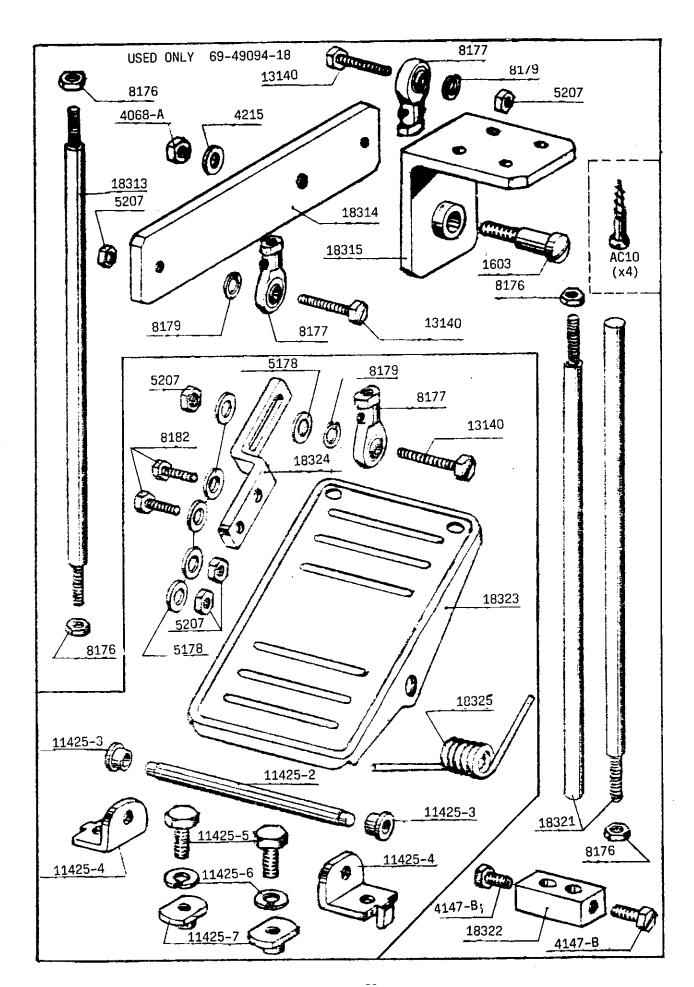

From the library of: Superior Sewing Machine & Supply LLC

| Teile-Nr.<br>Part No.<br>N° de pièce<br>N° de pieza | PFAFF-Nr.<br>PFAFF-No.<br>N°-PFAFF<br>N°-PFAFF |
|-----------------------------------------------------|------------------------------------------------|
| AC-10                                               | 96-796 072-00                                  |
| 1603                                                | 96-796 203-00                                  |
| 4068-A                                              | 96-795 120-00                                  |
| 4147-B                                              | 96-796 431-00                                  |
| 4215                                                | 96-796 206-00                                  |
| 5178                                                | 96-795 340-00                                  |
| 8176                                                | 96-796 244-00                                  |
| 8177                                                | 96-795 642-00                                  |
| 8179                                                | 96-795 644-00                                  |
| 8182                                                | 96-795 339-00                                  |
| 8321                                                | 96-795 667-00                                  |
| 11425-2                                             | 96-796 453-00                                  |
| 11425-3                                             | 96-796 454-00                                  |
| 11425-4                                             | 96-796 455-00                                  |
| 11425-5                                             | 96-796 456-00                                  |
| 11425-6                                             | 96-796 457-00<br>96-796 458-00                 |
| 11425-7                                             | 96-796 252-00                                  |
| 13140                                               | 96-796 385-00                                  |
| 18313<br>18314                                      | 96-796 386-00                                  |
| 18315                                               | 96-796 387-00                                  |
| 18322                                               | 96-796 391-00                                  |
| 18323                                               | 96-796 392-00                                  |
| 18324                                               | 96-796 393-00                                  |
| 18325                                               | 96-796 394-00                                  |
| 10323                                               | 30-730 004-00                                  |