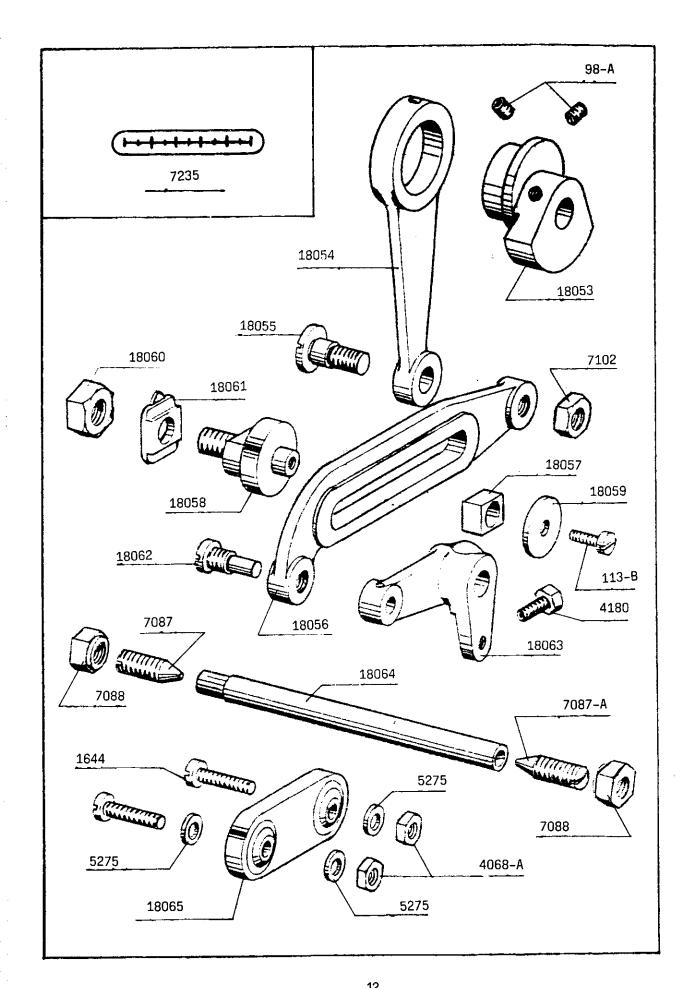

From the library of: Superior Sewing Machine & Supply LLC

| Teile-Nr.<br>Part No.<br>N° de pièce<br>N° de pieza | PFAFF-Nr.<br>PFAFF-No.<br>N°-PFAFF<br>N°-PFAFF |
|-----------------------------------------------------|------------------------------------------------|
| 98-A                                                | 96-795 015-00                                  |
| 113-B                                               | 96-795 024-00                                  |
| 1644                                                | 96-795 085-00                                  |
| 4068-A                                              | 96-795 120-00                                  |
| 4180                                                | 96-795 135-00                                  |
| 5275                                                | 96-795 429-00                                  |
| 7087                                                | 96-796 213-00                                  |
| 7087-A                                              | 96-796 440-00                                  |
| 7088                                                | 96-796 214-00                                  |
| 7102                                                | 96-796 217-00                                  |
| 7235                                                | 96-796 221-00                                  |
| 18053                                               | 96-796 300-00                                  |
| 18054                                               | 96-796 301-00                                  |
| 18055                                               | 96-796 302-00                                  |
| 18056                                               | 96-796 303-00                                  |
| 18057                                               | 96-796 304-00                                  |
| 18058                                               | 96-796 305-00                                  |
| 18059                                               | 96-796 306-00                                  |
| 18060                                               | 96-796 307-00                                  |
| 18061                                               | 96-796 308-00                                  |
| 18062                                               | 96-796 309-00                                  |
| 18063                                               | 96-796 310-00                                  |
| 18064                                               | 96-796 311-00                                  |
| 18065                                               | 96-796 312-00                                  |