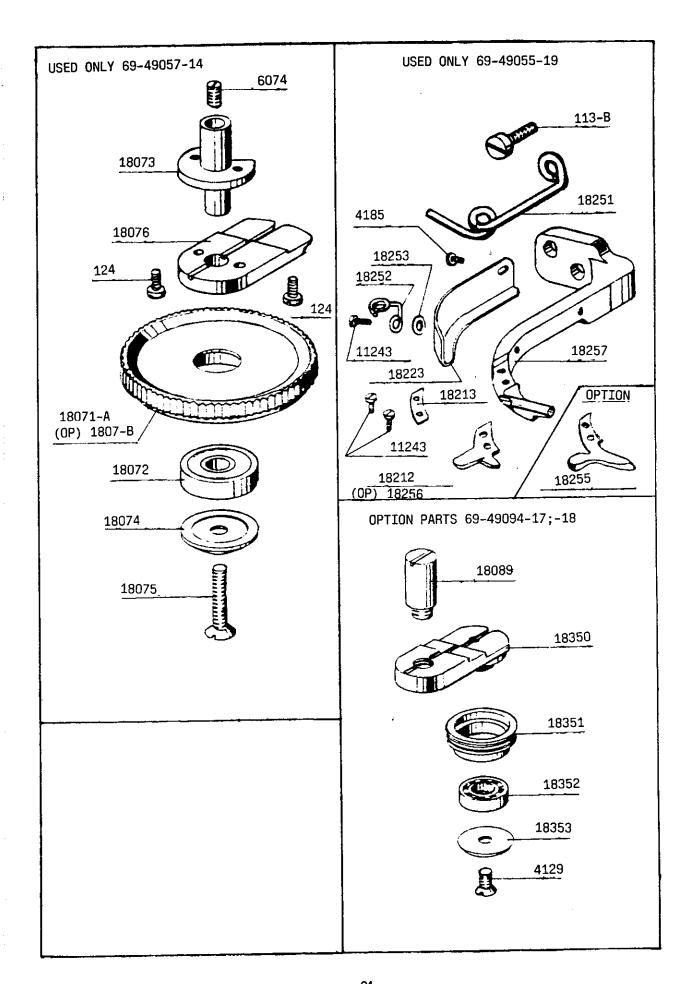

From the library of: Superior Sewing Machine & Supply LLC

| Teile-Nr.<br>Part No.<br>N° de pièce<br>N° de pieza | PFAFF-Nr.<br>PFAFF-No.<br>N°-PFAFF<br>N°-PFAFF |
|-----------------------------------------------------|------------------------------------------------|
| 113-B                                               | 96-795 024-00                                  |
| 124                                                 | 96-795 034-00                                  |
| 4129                                                | 96-795 127-00                                  |
| 4185                                                | 96-795 139-00                                  |
| 6074                                                | 96-795 893-00                                  |
| 11243                                               | 96-796 247-00                                  |
| 18071-A                                             | 96-796 463-00                                  |
| 18071-B                                             | 96-796 464-00                                  |
| 18072                                               | 96-796 316-00                                  |
| 18073                                               | 96-796 317-00                                  |
| 18074                                               | 96-796 318-00                                  |
| 18075                                               | 96-796 319-00                                  |
| 18076                                               | 96-796 320-00                                  |
| 18089                                               | 96-796 329-00                                  |
| 18212                                               | 96-796 352-00                                  |
| 18213                                               | 96-796 353-00                                  |
| 18223                                               | 96-796 363-00                                  |
| 18251                                               | 96-796 367-00                                  |
| 18252                                               | 96-796 368-00                                  |
| 18253                                               | 96-796 369-00                                  |
| 18255                                               | 96-796 370-00                                  |
| 18256                                               | 96-796 371-00                                  |
| 18257                                               | 96-796 372-00                                  |
| 18350                                               | 96-796 404-00                                  |
| 18351                                               | 96-796 405-00                                  |
| 18352                                               | 96-796 406-00                                  |
| 18353                                               | 96-796 407-00                                  |